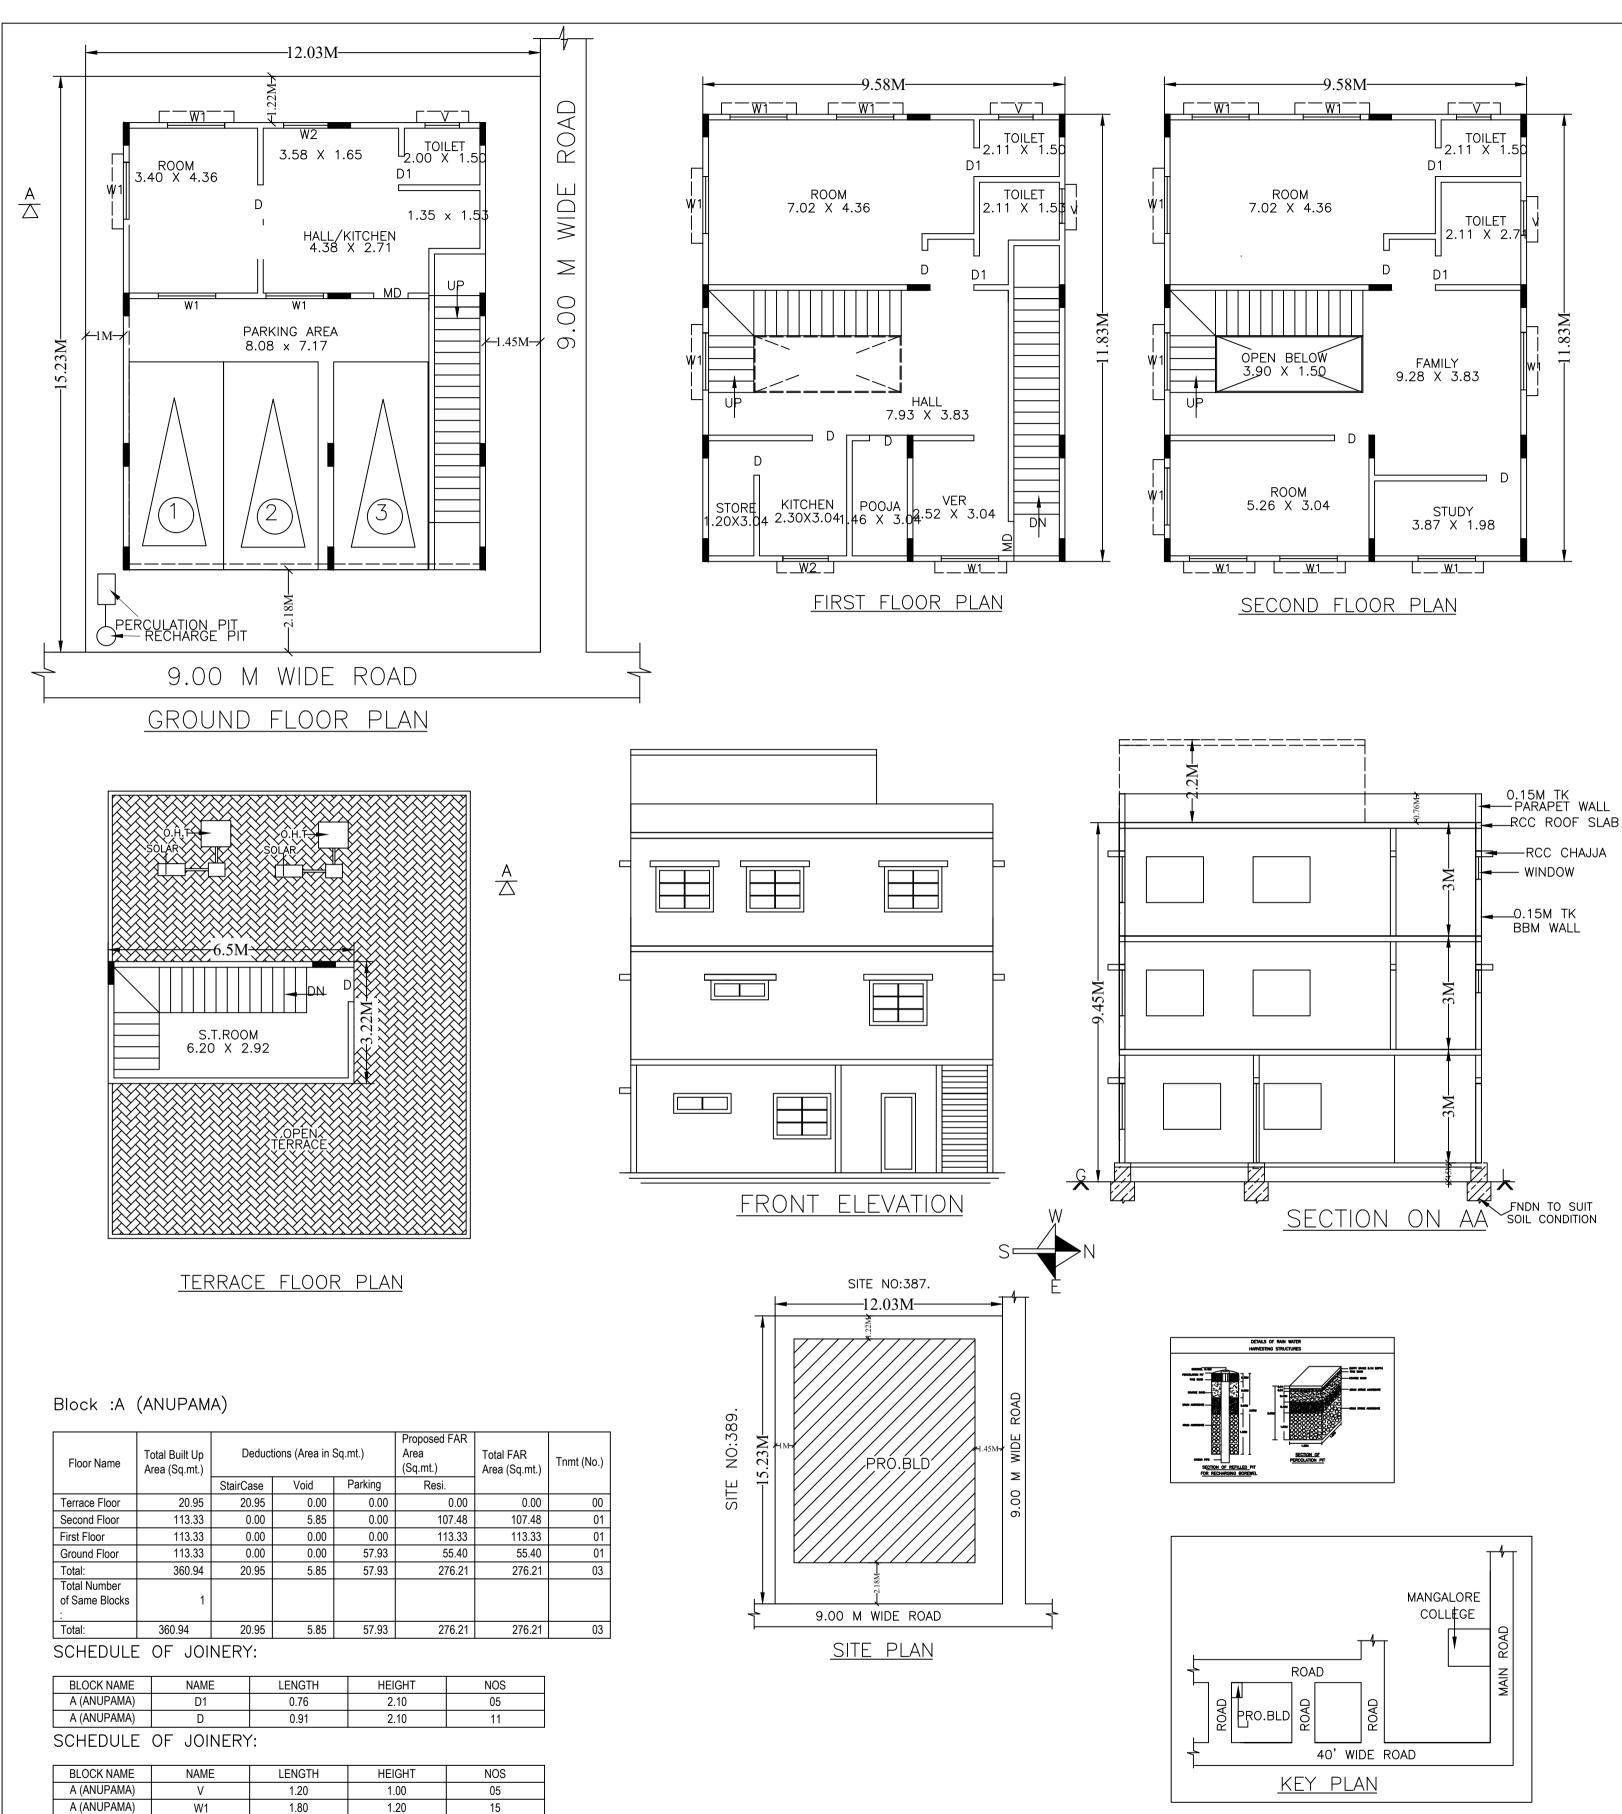

FAR &Tenement Details

| Block          | No. of Same<br>Bldg | Total Built Up<br>Area (Sq.mt.) | Deductio  | ons (Area in | Proposed<br>FAR Area<br>(Sq.mt.) | Total FAR<br>Area | Tnn      |  |
|----------------|---------------------|---------------------------------|-----------|--------------|----------------------------------|-------------------|----------|--|
|                |                     |                                 | StairCase | Void         | Parking                          | Resi.             | (Sq.mt.) |  |
| a<br>(Anupama) | 1                   | 360.94                          | 20.95     | 5.85         | 57.93                            | 276.21            | 276.21   |  |
| Grand Total:   | 1                   | 360.94                          | 20.95     | 5.85         | 57.93                            | 276.21            | 276.21   |  |

a (anupama)

W2

W5

UnitBUA Table for Block :A (ANUPAMA)

FLAT

FLAT

FLAT

2.00

2.10

1.00

1.20

55.40

113.33

107.48

276.21

Name UnitBUA Type UnitBUA Area Carpet Area No. of Rooms No. of Tenement

55.40

113.33

107.48

276.21

02

03

17

1

1

3

nmt (No.) 03 3.00 Approval Condition :

This Plan Sanction is issued subject to the following conditions :

1.Sanction is accorded for the Residential Building at 388, RAILWAY MEN'S HBC'S MALLATHA

HALLI, BANGALORE,, Bangalore. a).Consist of 1Ground + 2 only.